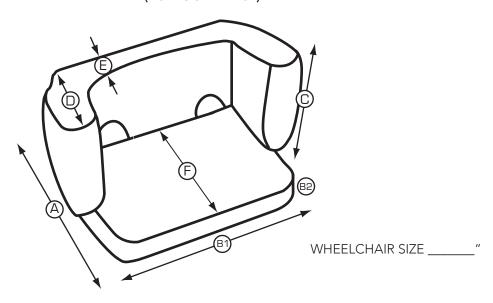

## PLEASE FILL OUT THE FOLLOWING Product Information

| 1) DIMENSION OF $old A$ : $_{old A}$                                                      | "       | 5) DIMENSION OF $\ igotimes$ :"                                                                                                                                                                           |
|-------------------------------------------------------------------------------------------|---------|-----------------------------------------------------------------------------------------------------------------------------------------------------------------------------------------------------------|
| 2) DIMENSION OF (B):                                                                      |         | 6) DIMENSION OF (E):"                                                                                                                                                                                     |
| Actual Width (Not Chair Size)  3) DIMENSION OF Foot Support Thickness  4) DIMENSION OF C: | "       | <ul> <li>7) INCLUDE GEL: Yes or No (circle one)* * Gel only available for foot support.</li> <li>8) INSTRUCTIONS FOR (F): * Draw a line in the middle of foot plate and align with the arrows.</li> </ul> |
|                                                                                           | Custome | er Information                                                                                                                                                                                            |
| CUSTOMER ACCT # :                                                                         |         | SHIP TO LOCATION :                                                                                                                                                                                        |
| CONTACT PERSON :                                                                          |         | -                                                                                                                                                                                                         |
| PHONE #:                                                                                  |         | -                                                                                                                                                                                                         |
|                                                                                           |         | PATIENT REFERENCE :                                                                                                                                                                                       |
| E-MAIL :                                                                                  |         | QUOTE REQUEST SUPPLY :                                                                                                                                                                                    |
| COMMENTS:                                                                                 |         |                                                                                                                                                                                                           |
|                                                                                           |         |                                                                                                                                                                                                           |